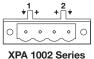

### Step 4 - Speaker Wiring

Wire the speakers to the output connector of the amplifier using the included 4-pole (XPA 1002 series) or 2-pole (XPA 2001-70V and XPA 2001-100V) captive screw connector as shown to the right.